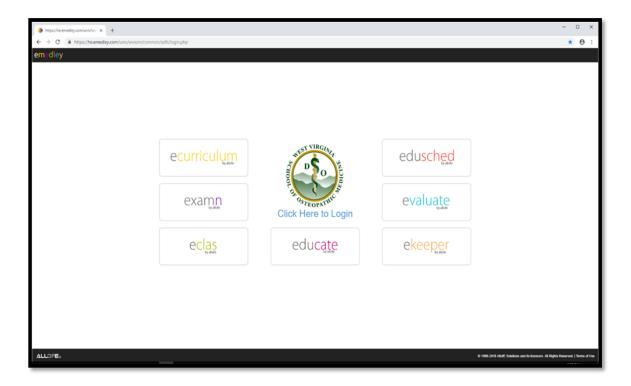

## Logging into eMedley

- 1. Open up your Google browser (do not use Internet Explorer)
- 2. Copy and paste or type in the address to eMedley <a href="https://he.emedley.com/univ/wvsom/common/adfs/login.php">https://he.emedley.com/univ/wvsom/common/adfs/login.php</a>
- 3. This will open the screen shown below.

- 4. From this screen click on the Click Here to Login text. You will then be taken to a login screen.
- 5. From this screen enter your WVSOM email account. This should be the entire email account name. Then enter your WVSOM password.