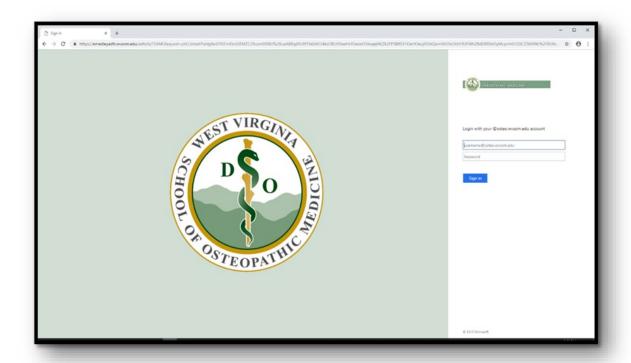

- 4. From this screen click on the Click Here to Login text. You will then be taken to a login screen.
- 5. From this screen enter your WVSOM email account. This should be the entire email account name. Then enter your WVSOM password.

6. Click on the Sign In button. You are now logged in to eMedley